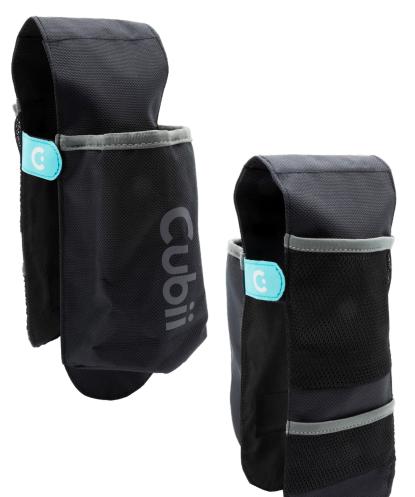

#### Step 1 — Orientation

Cubii Pace Caddy features two mesh pockets on one side and a water bottle holder on the other. Choose your orientation with either side facing in.