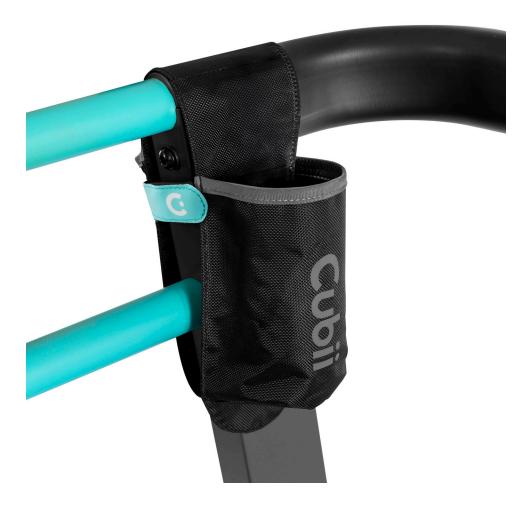

#### Step 1 — Orientation

Cubii Pace Caddy features two mesh pockets on one side and a water bottle holder on the other. Choose your orientation with either side facing in.

#### Step 2 — Attach

Place over the crossbar above the left-side beam and fasten the hook and loop closures on each side. There are magnets on the bottom of each side to help keep the caddy in place.