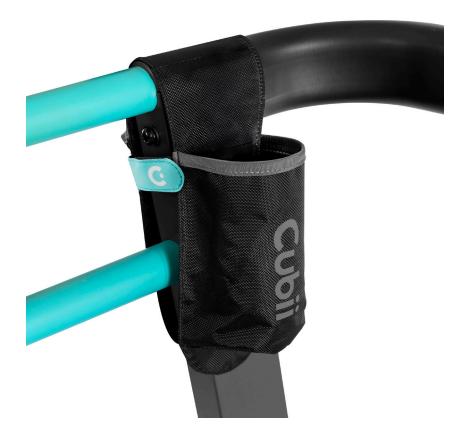

#### Step 1 — Orientation

Cubii Pace Caddy features two mesh pockets on one side and a water bottle holder on the other. Choose your orientation with either side facing in.

#### Step 2 — Attach

Place over the crossbar above the left-side beam and fasten the hook and loop closures on each side. There are magnets on the bottom of each side to help keep the caddy in place.